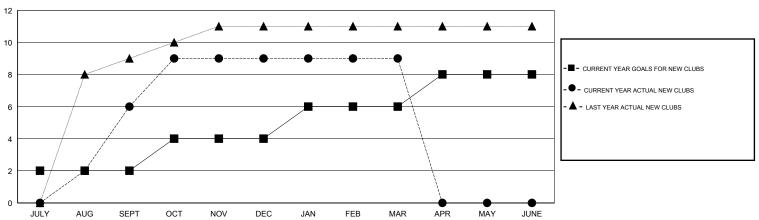

## GOALS AND ACTUAL NEW CLUBS CUMULATIVE

JAN

GOALS AND ACTUAL MEMBERS CUMULATIVE

| ■- CUF  | RENT YEAR GOALS FOR NEW |  |
|---------|-------------------------|--|
| MEMBERS |                         |  |

AUG

SEPT

OCT

NOV

DEC

| 74 CLUBS OF 128 ADDED 1 OR MORE<br>NEW MEMBERS | GENDER DISTRIBI<br>MALE<br>FEMALE     | 3,895 (77.08%)<br>1,158 (22.92%) |              |
|------------------------------------------------|---------------------------------------|----------------------------------|--------------|
| CLICK HERE FOR HEALTH ASSESSMENT DATA          | FAMILY UNIT MEMBERS HEAD OF HOUSEHOLD |                                  | 1,711<br>792 |

MAY

JUNE

NON-HEAD OF HOUSEHOLD

0

JULY

FEB

MAR

APR