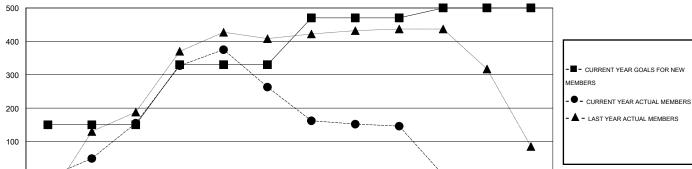

## GOALS AND ACTUAL NEW CLUBS CUMULATIVE

JAN

GOALS AND ACTUAL MEMBERS CUMULATIVE

| ■- CUF  | RENT YEAR GOALS FOR NEW |  |
|---------|-------------------------|--|
| MEMBERS |                         |  |

AUG

SEPT

OCT

NOV

DEC

| 74 CLUBS OF 128 ADDED 1 OR MORE<br>NEW MEMBERS | GENDER DISTRIBI<br>MALE<br>FEMALE     | 3,895 (77.08%)<br>1,158 (22.92%) |              |
|------------------------------------------------|---------------------------------------|----------------------------------|--------------|
| CLICK HERE FOR HEALTH ASSESSMENT DATA          | FAMILY UNIT MEMBERS HEAD OF HOUSEHOLD |                                  | 1,711<br>792 |

MAY

JUNE

NON-HEAD OF HOUSEHOLD

0

JULY

FEB

MAR

APR